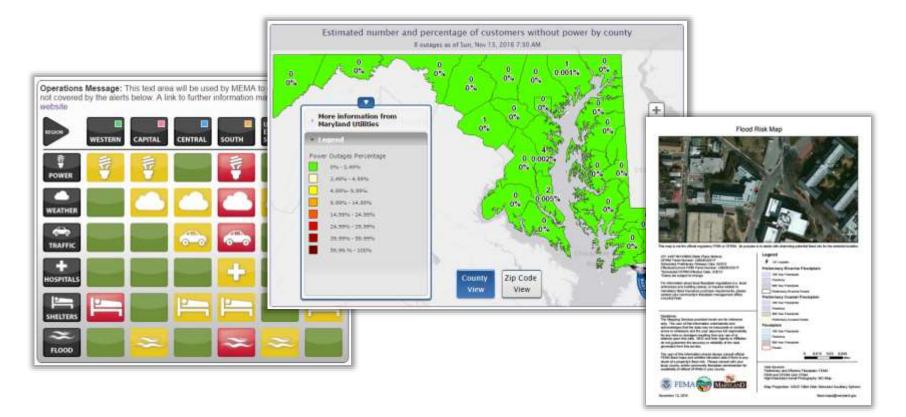

### AVAILABLE PRODUCTS:

- ✓ Public
- ✓ Dashboard Public
- ✓ Power Outages
- ✓ Flood Zone Look-Up

What We Offer

- OSPREY Public
- ✓ Traffic Cameras
- ✓ Road Closures
- ✓ Weather Conditions
- ✓ Power Outages
- ✓ Flood Concerns
- ✓ Hospitals & Shelters
- ✓ Share Tool
- ✓ Weather Loop

#### What We Offer

• Dashboard Public, Power Outages and Flood Zone Look-Up