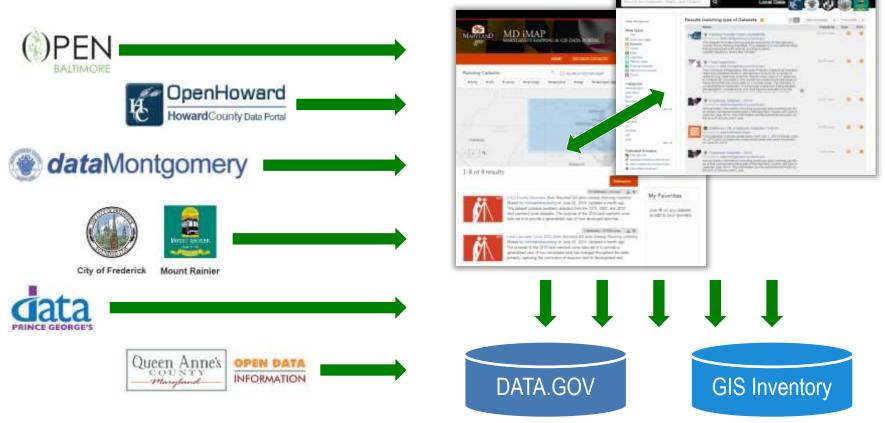

#### What We Offer

Data Sharing / Data Federation

Department of Information Technology

OPEN DATA PORTAL