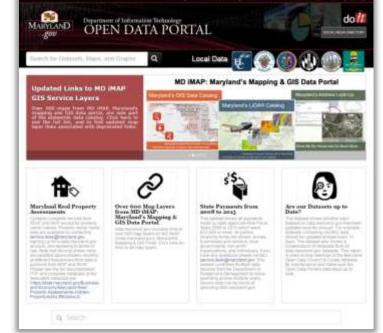

#### What We Offer

- Open Data Portal <u>http://data.maryland.gov</u>
- ✓ Socrata Cloud Platform
- ✓ Authoritative Non-Spatial Data
- ✓ Maps, Graphs and Tables
- ✓ Print and Embed Tools
- ✓ 1,500+ Data Layers / Services

✓ Downloadable (CSV, JSON, RDF, RSS, XML)