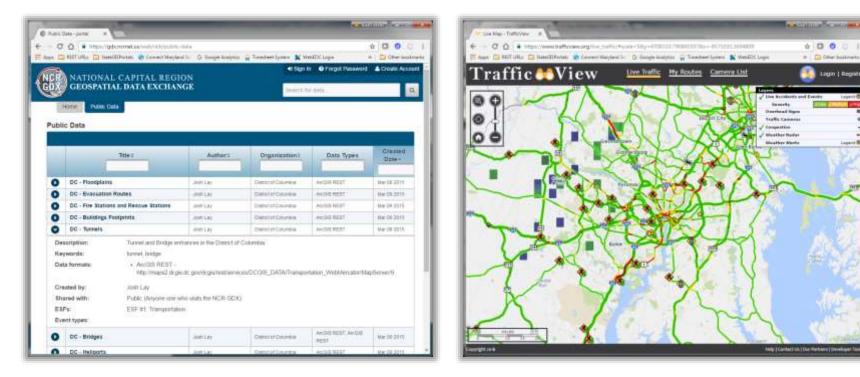

#### What We Offer

NCR GDX and Ritis Traffic View

Department of Information Technology

What We Offer

- Partnerships within the GIS Community
- ✓ 37 State Agencies
  - State Police
  - Army National Guard
  - MCAC
  - MIEMSS
  - GOCCP
- ✓ On-Site MEMA Support
- ✓ PSAPs and Emergency Managers For All Counties