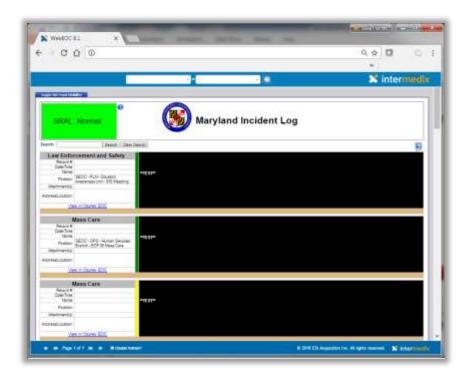

### AVAILABLE PRODUCTS:

- ✓ EOC
- ✓ WebEOC
- ✓ Dashboard EOC
- ✓ MD Geo Share
- ✓ NCR GDX
- ✓ MView CCTV Portal

- ✓ Ritis Traffic View
- ✓ HC Standard

What We Offer

- OSPREY EOC
- ✓ Common Operating Picture
- ✓ Real-Time Data Feeds
- ✓ Integrated With WebEOC
- ✓ Print, Measure, Draw Tools
- ✓ Mobile Compatible
- Disconnected Environment
- ✓ Add HiFLD and MD iMAP Data On the Fly
- ✓ Account Required

Department of Information Technology

What We Offer

- WebEOC
- ✓ Incident Management
- ✓ Operated Out of SEOC
- ✓ Collaborative Platform
- Used by Multiple Local Governments
- ✓ Integrated With OSPREY
- ✓ Account Required