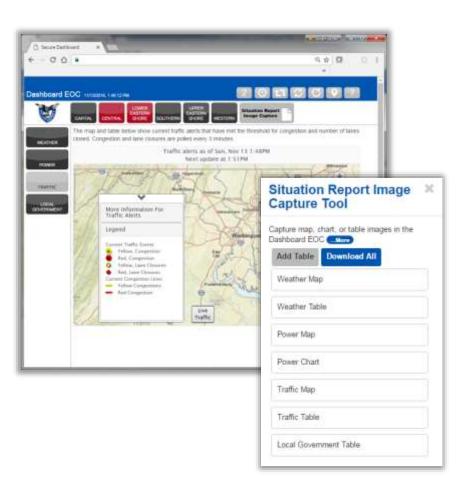

#### What We Offer

- Dashboard EOC
- ✓ Quick Situational View
- ✓ Review Historic Data
- $\checkmark\,$  Maps, Graphs and Tables
- Image and Tabular Data Capture for Reports
- ✓ Account Required

Governor Larry Hogan | Lt Governor Boyd K. Rutherford | Secretary David A. Garcia