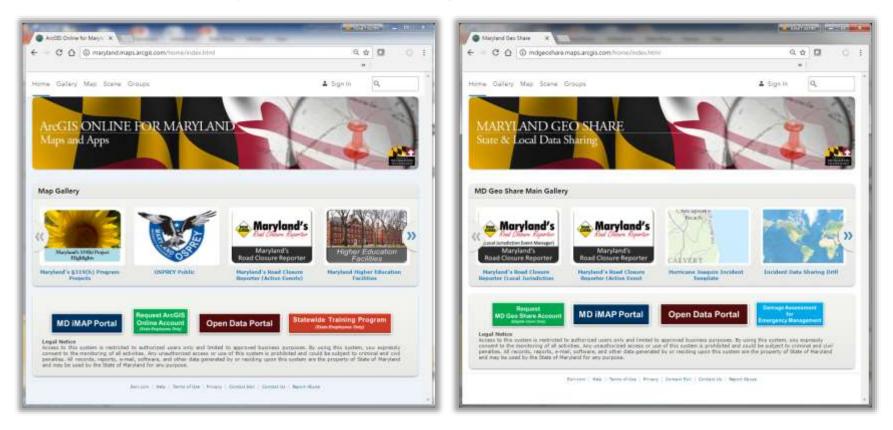

#### What We Offer

• State of Maryland AGOL Organizations

Department of Information Technology

#### What We Offer

MD Geo Share

- ✓ Collaborative Platform
- ✓ Share Data During Emergencies
- Local, Regional, State and University Partners
- ✓ Damage Collection Tools

Department of Information Technology