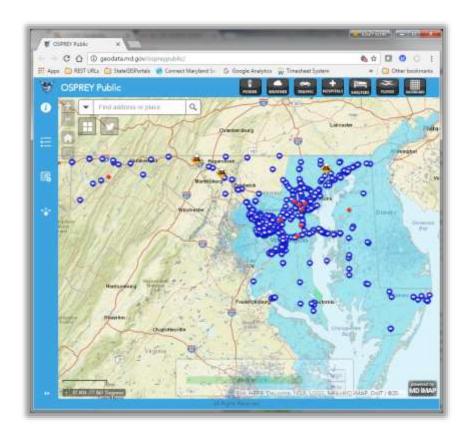

#### What We Offer

 OSPREY for the Public <u>http://mema.maryland.gov/Pages/OSPREYlanding.aspx</u>

### AVAILABLE PRODUCTS:

- ✓ Public
- ✓ Dashboard Public
- ✓ Power Outages
- ✓ Flood Zone Look-Up

What We Offer

- OSPREY Public
- ✓ Traffic Cameras
- ✓ Road Closures
- ✓ Weather Conditions
- ✓ Power Outages
- ✓ Flood Concerns
- ✓ Hospitals & Shelters
- ✓ Share Tool
- ✓ Weather Loop

#### What We Offer

• Dashboard Public, Power Outages and Flood Zone Look-Up